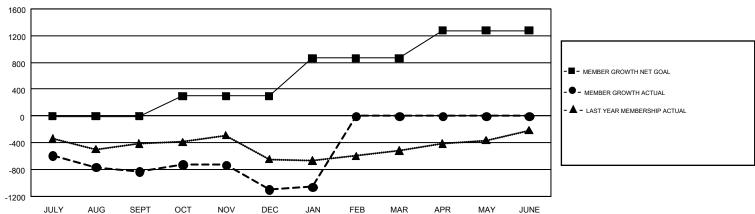

## GMT Constitutional Area 1, Group A

**GMT**: MAHESH CHITNIS

REPORT DOES NOT INCLUDE CLUBS IN UNDISTRICTED AREAS.

| Clubs         |               |              |               | Members               |                           |                         |                                              |  |
|---------------|---------------|--------------|---------------|-----------------------|---------------------------|-------------------------|----------------------------------------------|--|
|               | RESULTS FO    | PR 2017-2018 |               | RESULTS FOR 2017-2018 |                           |                         |                                              |  |
| QUARTER       | NEW CLUB GOAL | NEW CLUBS    | DROPPED CLUBS | QUARTER               | MEMBER GROWTH NET<br>GOAL | MEMBER GROWTH<br>ACTUAL | DROPPED MEMBERS ACTUAL (including transfers) |  |
| JULY/AUG/SEPT | 6             | 1            | 5             | JULY/AUG/SEPT         | -5                        | 727                     | 1,411                                        |  |
| OCT/NOV/DEC   | 7             | 3            | 10            | OCT/NOV/DEC           | 302                       | 1,135                   | 1,329                                        |  |
| JAN/FEB/MAR   | 13            | 7            | 4             | JAN/FEB/MAR           | 565                       | 567                     | 498                                          |  |
| APR/MAY/JUNE  | 21            | 0            | 0             | APR/MAY/JUNE          | 417                       | 0                       | 0                                            |  |

## GOALS AND ACTUAL MEMBERS CUMULATIVE

| DROPPED CLUBS: 19        |            | 716 CLUBS OF 1,548 ADDED 1 OR<br>MORE NEW MEMBERS | GENDER DISTI        | GENDER DISTRIBUTION  MALE 29,414 (65.74%) |  |
|--------------------------|------------|---------------------------------------------------|---------------------|-------------------------------------------|--|
| DROPPED MEMBERS          |            |                                                   | FEMALE              | 15,326 (34.26%)                           |  |
| DECEASED  CLUB CANCELLED | 356<br>157 | CLICK HERE FOR CUMULATIVE MEMBERSHIP DATA         | TOTAL FAMILY UNIT N | TOTAL FAMILY UNIT MEMBERS                 |  |
| OTHER 2,725 TOTAL 3,238  |            |                                                   | FAMILY MEMBERS PA   | FAMILY MEMBERS PAYING HALF DUES           |  |