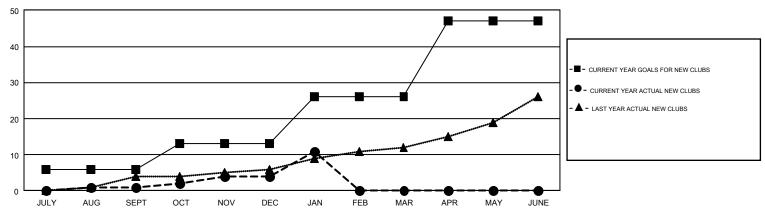

## GMT Constitutional Area 1, Group A

**GMT**: MAHESH CHITNIS

REPORT DOES NOT INCLUDE CLUBS IN UNDISTRICTED AREAS.

| Clubs         |               |              |               | Members               |                           |                         |                                              |  |
|---------------|---------------|--------------|---------------|-----------------------|---------------------------|-------------------------|----------------------------------------------|--|
|               | RESULTS FO    | PR 2017-2018 |               | RESULTS FOR 2017-2018 |                           |                         |                                              |  |
| QUARTER       | NEW CLUB GOAL | NEW CLUBS    | DROPPED CLUBS | QUARTER               | MEMBER GROWTH NET<br>GOAL | MEMBER GROWTH<br>ACTUAL | DROPPED MEMBERS ACTUAL (including transfers) |  |
| JULY/AUG/SEPT | 6             | 1            | 5             | JULY/AUG/SEPT         | -5                        | 727                     | 1,411                                        |  |
| OCT/NOV/DEC   | 7             | 3            | 10            | OCT/NOV/DEC           | 302                       | 1,135                   | 1,329                                        |  |
| JAN/FEB/MAR   | 13            | 7            | 4             | JAN/FEB/MAR           | 565                       | 567                     | 498                                          |  |
| APR/MAY/JUNE  | 21            | 0            | 0             | APR/MAY/JUNE          | 417                       | 0                       | 0                                            |  |

## GOALS AND ACTUAL NEW CLUBS CUMULATIVE